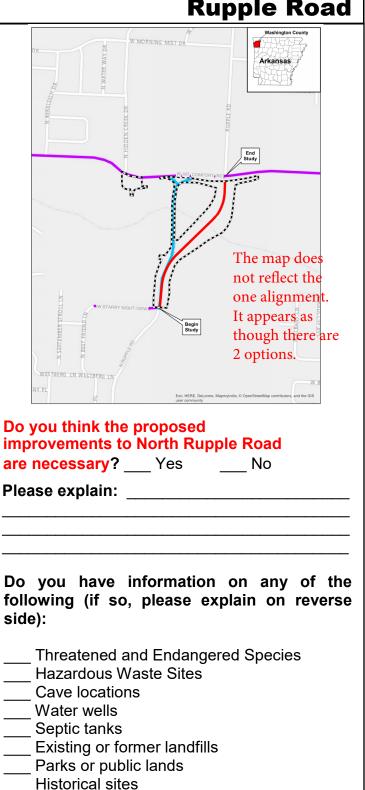

Please be thorough in completing this form as these comments will help the project team determine key community concerns and preferences. Thank you.

There is only one proposed alignment, adding "Which do you prefer options" suggest more than one alignment.